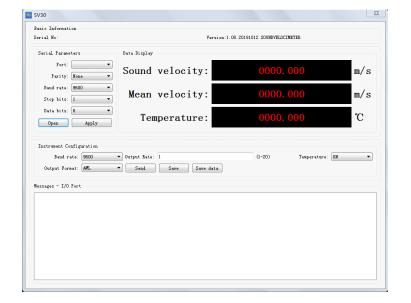

## **Professional Software**

Simple operation, support multiple format data export

Support multiple data format export