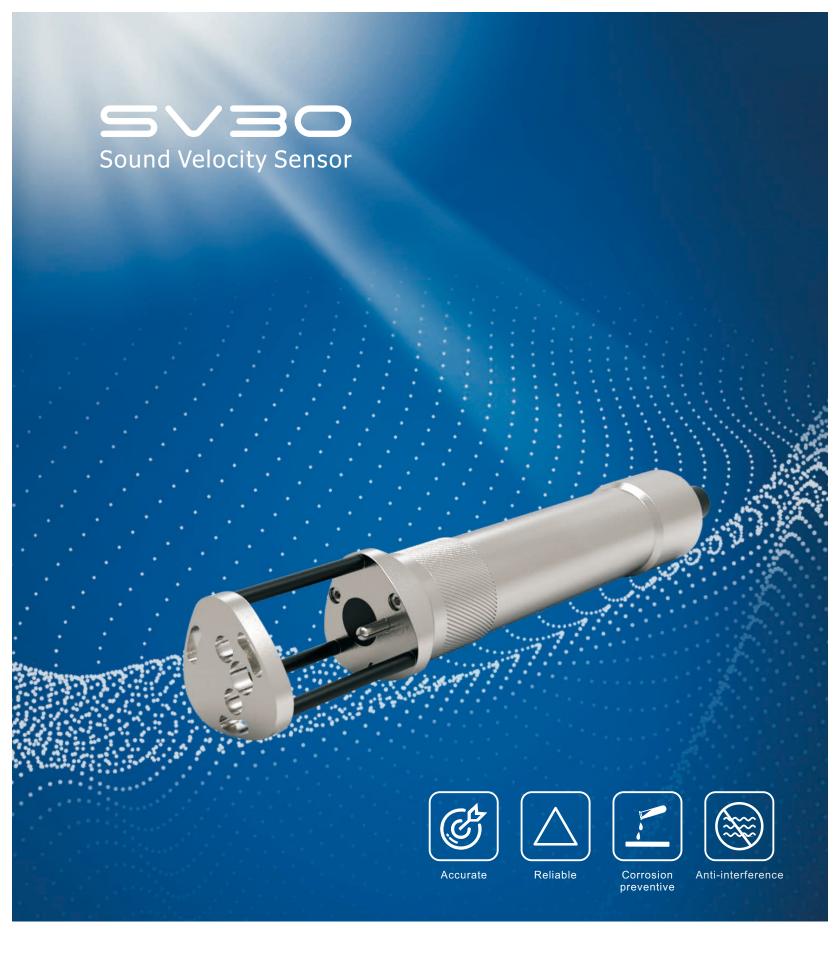

SV30 is the light, portable, high performance and simple operated sound velocity sensor. SV30 direct measurement of sound velocity using direct-reading ultrasonic echodetection techniques for 2Mhz sensing components. With the advanced digital signal processing technology, the accuracy of sound velocity measurement is improved to 0.03 m/s.

### **Features**

Advanced digital signal processing technology

High accurate measurement for sound velocity and temperature

Corrosion and pressure resistant 316l stainless steel hull

Simple operation and friendly software