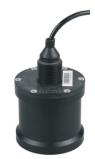

## **KEY FEATURES**

SOUTH SDE-18S echo sounder is SOUTH mini-size echo sounder, it can use with SOUTH EchoSounder and Hysurvey software. Totally SDE-18S is only 2 KG weight, rugged and simple design, optional 30cm and 150cm survey pole which is easily tide at the boat. Automatic echo parameters adjustment function is very suitable for hydrographic survey, and also can combine with USV solution.

## **SPECIFICATIONS**

- High accuracy marine survey transducer
- Stainless steel case, rugged and durable
- Automatic adjustment for different under water condition