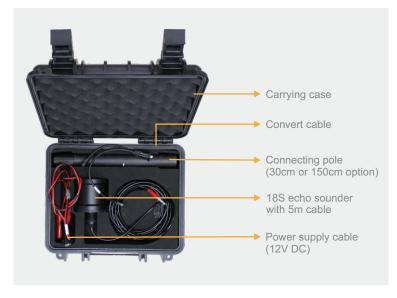

## **KEY FEATURES**

SOUTH SDE-18S echo sounder is SOUTH mini-size echo sounder, it can use with SOUTH EchoSounder and Hysurvey software. Totally SDE-18S is only 2 KG weight, rugged and simple design, optional 30cm and 150cm survey pole which is easily tide at the boat. Automatic echo parameters adjustment function is very suitable for hydrographic survey, and also can combine with USV solution.